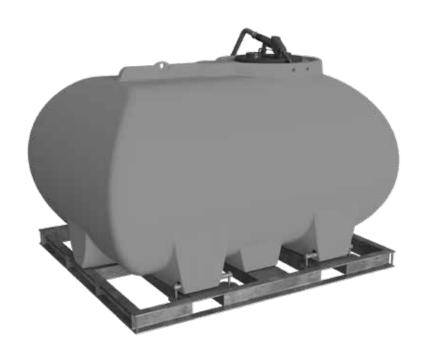

## **PRODUCT SHEET**

| LENGTH | 1450 MM |
|--------|---------|
| WIDTH  | 1255 MM |
| HEIGHT | 965 MM  |

### **800L DIESEL SLIP-ON UNIT**

#### **FEATURES**

- Lightweight alloy frame
- Fork points (for ease of handling)
- Heavy duty Diesel grade tank (material complies with AS1940-2017 and AS 2809.2-2020)
- Fully baffled for braking, stability and overall safety when in use
- Earth strap to prevent anti-static build up when filling or dispensing
- 45L/PM Piusi 12V Pump with 4m hose and auto shut-off nozzle.