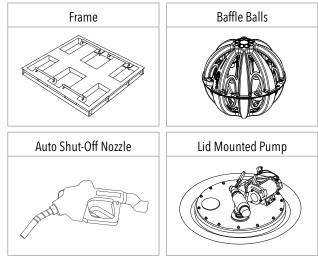

#### **FEATURES**

- Lightweight alloy frame
- Fork points (for ease of handling)
- Heavy duty Diesel grade tank (material complies with AS1940-2017 and AS 2809.2-2020)
- Fully baffled for braking, stability and overall safety when in use
- Earth strap to prevent anti-static build up when filling or dispensing
- 45L/PM Piusi 12V Pump with 4m hose and auto shut-off nozzle.