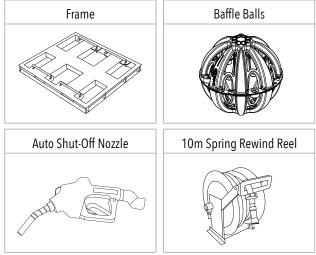

#### FEATURES

- Lightweight alloy frame
- Fork points (for ease of handling)
- Heavy duty Diesel grade tank (material complies with AS1940-2017 and AS 2809.2-2020)

3850 MM

2040 MM

1920 MM

- Fully baffled for braking, stability and overall safety when in use
- Earth strap to prevent anti-static build up when filling or dispensing
- 120L/pm Honda GX25 pump with 10m Spring Rewind Reel and auto shut-off nozzle.