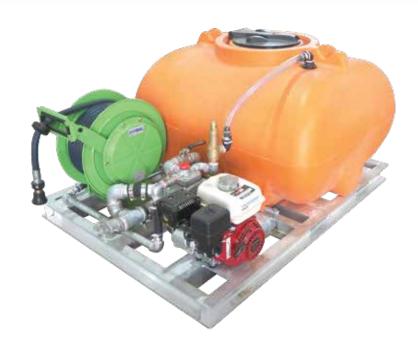

# 1,000L FIREFIGHTER SLIP ON

### **FEATURES**

- Heavy duty alloy frame (will withstand the elements)
- Fork points and lift points (for ease of handling)
- Full hard plumbing connection (heavy duty and reliable flexible connection between plumbing and tank)
- Pressure relief bypass valve fitted to return excess pressure to tank to ensure safe pump operation
- Heavy duty UV stabilised poly tank (won't rust or corrode)
- Fully baffled for braking, stability and overall safety when in use
- Genuine Honda motor GX 200 with 450L/MIN pump
- Heavy duty 20m x 1" spring rewind hose reel with adjustable nozzle