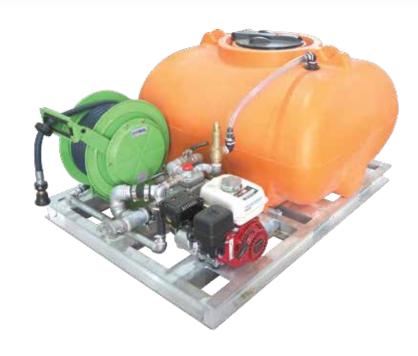

# 1,200L FIREFIGHTER SLIP ON

#### **FEATURES**

• Heavy duty alloy frame (will withstand the elements)

1995 MM 1715 MM

970 MM

- Fork points and lift points (for ease of handling)
- Full hard plumbing connection (heavy duty and reliable flexible connection between plumbing and tank)
- Pressure relief bypass valve fitted to return excess pressure to tank to ensure safe pump operation
- Heavy duty UV stabilised poly tank (won't rust or corrode)
- Fully baffled for braking, stability and overall safety when in use
- Genuine Honda motor GX 200 with 450L/MIN pump
- Heavy duty 20m x 1" spring rewind hose reel with adjustable nozzle