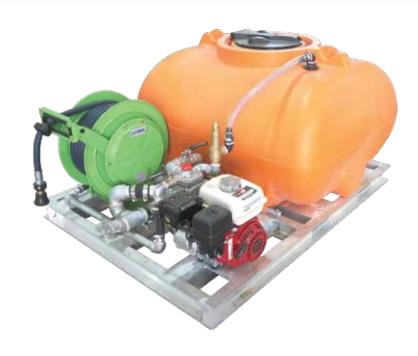

# 1,500L FIREFIGHTER SLIP ON

### **FEATURES**

• Heavy duty alloy frame (will withstand the elements)

1995 MM 1715 MM

1120 MM

- Fork points and lift points (for ease of handling)
- Full hard plumbing connection (heavy duty and reliable flexible connection between plumbing and tank)
- Pressure relief bypass valve fitted to return excess pressure to tank to ensure safe pump operation
- Heavy duty UV stabilised poly tank (won't rust or corrode)
- Fully baffled for braking, stability and overall safety when in use
- Genuine Honda motor GX 200 with 450L/MIN pump
- Heavy duty 20m x 1" spring rewind hose reel with adjustable nozzle