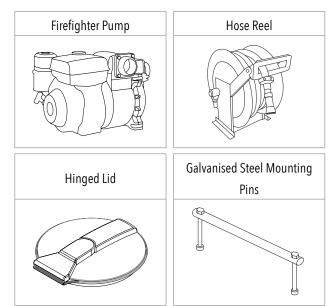

### **FEATURES**

• Heavy duty alloy frame (will withstand the elements)

1995 MM 1715 MM

1120 MM

- Fork points and lift points (for ease of handling)
- Full hard plumbing connection (heavy duty and reliable flexible connection between plumbing and tank)
- Pressure relief bypass valve fitted to return excess pressure to tank to ensure safe pump operation
- Heavy duty UV stabilised poly tank (won't rust or corrode)
- Fully baffled for braking, stability and overall safety when in use
- Genuine Honda motor GX 200 with 450L/MIN pump
- Heavy duty 20m x 1" spring rewind hose reel with adjustable nozzle

### FREE INCLUSIONS

\*Inclusions may change without notice, check with sales prior to ordering