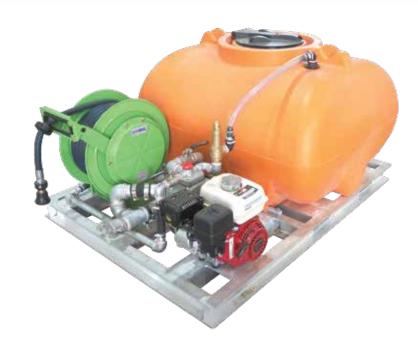

# 2,000L FIREFIGHTER SLIP ON

# **FEATURES**

• Heavy duty alloy frame (will withstand the elements)

2560 MM 1490 MM

1200 MM

- Fork points and lift points (for ease of handling)
- Full hard plumbing connection (heavy duty and reliable flexible connection between plumbing and tank)
- Pressure relief bypass valve fitted to return excess pressure to tank to ensure safe pump operation
- Heavy duty UV stabilised poly tank (won't rust or corrode)
- Fully baffled for braking, stability and overall safety when in use
- Genuine Honda motor GX 200 with 450L/MIN pump
- Heavy duty 20m x 1" spring rewind hose reel with adjustable nozzle