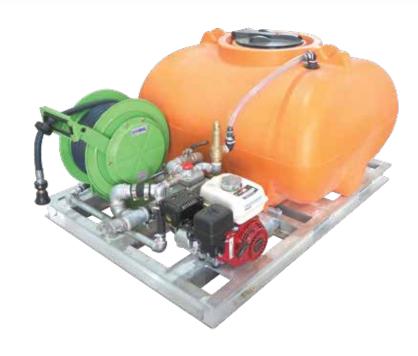

# PRODUCT CODE: SOFF400

LENGTH

WIDTH

HEIGHT

**400L FIREFIGHTER SLIP ON** 

### **FEATURES**

• Heavy duty alloy frame (will withstand the elements)

1680 MM 1245 MM

735 MM

- Fork points and lift points (for ease of handling)
- Full hard plumbing connection (heavy duty and reliable flexible connection between plumbing and tank)
- Pressure relief bypass valve fitted to return excess pressure to tank to ensure safe pump operation
- Heavy duty UV stabilised poly tank (won't rust or corrode)
- Fully baffled for braking, stability and overall safety when in use
- Genuine Honda motor GX 200 with 450L/MIN pump
- Heavy duty 20m x 1" spring rewind hose reel with adjustable nozzle