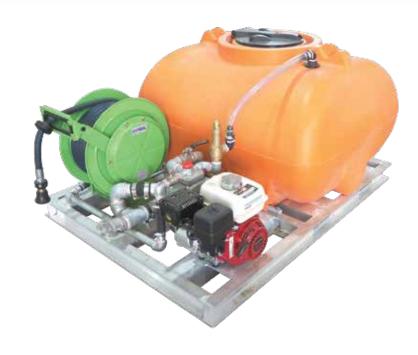

# PRODUCT CODE: SOFF600

LENGTH

WIDTH

HEIGHT

600L FIREFIGHTER SLIP ON

## **FEATURES**

• Heavy duty alloy frame (will withstand the elements)

1680 MM 1245 MM

885 MM

- Fork points and lift points (for ease of handling)
- Full hard plumbing connection (heavy duty and reliable flexible connection between plumbing and tank)
- Pressure relief bypass valve fitted to return excess pressure to tank to ensure safe pump operation
- Heavy duty UV stabilised poly tank (won't rust or corrode)
- Fully baffled for braking, stability and overall safety when in use
- Genuine Honda motor GX 200 with 450L/MIN pump
- Heavy duty 20m x 1" spring rewind hose reel with adjustable nozzle