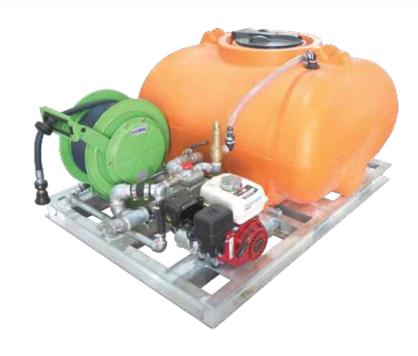

# PRODUCT CODE: SOFF800

LENGTH

WIDTH

HEIGHT

**800L FIREFIGHTER SLIP ON** 

# **FEATURES**

• Heavy duty alloy frame (will withstand the elements)

1905 MM 1445 MM

865 MM

- Fork points and lift points (for ease of handling)
- Full hard plumbing connection (heavy duty and reliable flexible connection between plumbing and tank)
- Pressure relief bypass valve fitted to return excess pressure to tank to ensure safe pump operation
- Heavy duty UV stabilised poly tank (won't rust or corrode)
- Fully baffled for braking, stability and overall safety when in use
- Genuine Honda motor GX 200 with 450L/MIN pump
- Heavy duty 20m x 1" spring rewind hose reel with adjustable nozzle